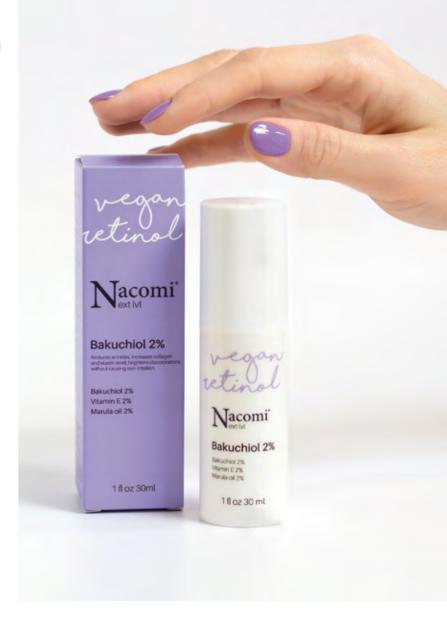

# Bakuchiol

### Actives:

- Bakuchiol 2%
- Vitamin E 2%
- Marula oil 2%

Revolutionary serum with 2% bakuchiol gently and gradually exfoliates the epidermis, helping it to restore. Bakuchiol is considered as vegan altrenative for retinol, it does not cause skin irritations.

Thanks to anti-aging properties it reduces wrinkles and increases quantity of fibroplasts, responsible for collagen and elastine production and also brightens the discolorations. Serum enriched with marula oil, sweet almond oil, flower oils extract and vitamin E firms and smoothes the skin assuring its healthy look.