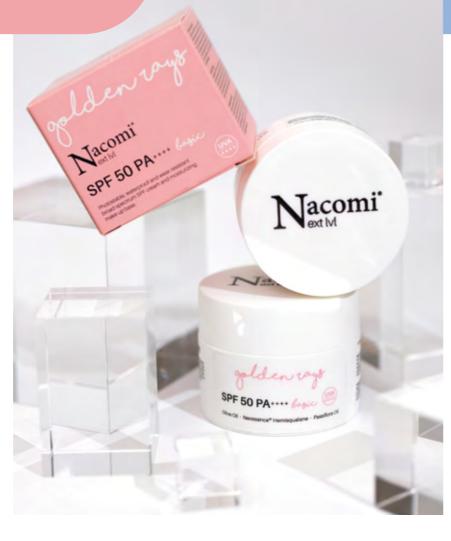

### **SPF 50 PA++++** basic

#### **Actives:**

- Olive Oil
- Passiflora Oil
- Neossance® Hemisqualane

High photostability waterproof SPF 50 Day Cream resistant to wiping off. It assures ideal skin hydration level and effective sun protection.

4 types of hyaluronic acid present in the formula, make it an excellent moisturizer for use under makeup. Extra ingredients such as olive oil, hemisqualane, passion fruit oil and green tea (matcha) extract nourish the skin and have a strong antioxidant effect to slow down skin aging process.