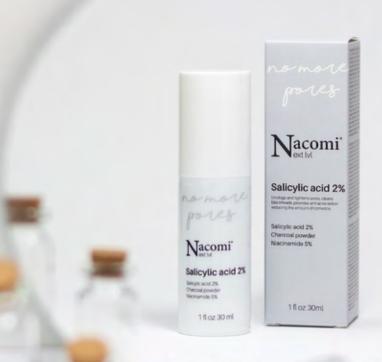

### Salicylic acid 2%

### Actives:

- Salicylic acid 10%
- · Charcoal powder
- Niacinamide 5%

Exfoliating overnight serum with 2% salicylic acid is your ally in fighting skin imperfections. Salicylic acid unblocks and minimizes skin pores size, removes dead skin cells and limits sebum secretion, preventing blemishes.

Formula with activated charcoal reduces number of blackeads, clears them and provides anti-acne action. Along with vitamine B3 it helps soothing inflammations, reduces minor discolorations and smooths the skin texture.