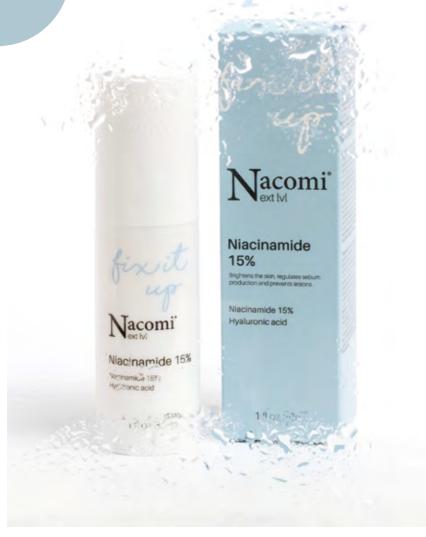

### Niacinamide 15%

### **Actives:**

- Niacinamide 15%
- Hyaluronic acid

Active face serum containing 15% of niaciniamide effectively absorbs sebum excess regulating its secretion. It reduces skin pore size, smoothes and brightens the skin.

Panthenol accelerates skin regeneration and strenghtens its lipid barrier. Along with aloe it helps soothing inflammations and accelerates healing process. Complex of hialuronic acids combined with glycerine assures proper moisture level.