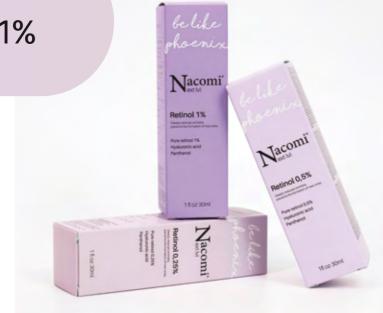

### Retinol 0,25% · 0,5% · 1%

#### **Actives:**

- Pure retinol 0,25% · 0,5% · 1%
- Hyaluronic acid
- Panthenol

High quality overnight serum with pure retinol (0,25% · 0,5% · 1%) reduces visibility of wrinkles and discolorations. Retinol provides not only anti-aging but also anti-acne action. It exfoliates dead skin cells and regulates sebum secretion.

Complex made of 4 forms of hialuronic acid assures maximum portion of moisture while using. Glycerine, panthenol and flower oils extract keep proper moisture level and minimize irritations for the best effects.