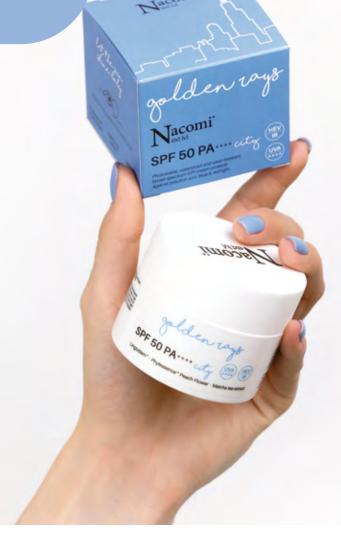

### **Actives:**

- Phytessence<sup>™</sup> peach extract
- Matcha tea extract
- Lingostem™

Extremely lightweight, waterproof, high photostability SPF 50 Day Cream resistant to wiping off. Its advanced formula protects the skin from infrared and UV radiation, destructive effect of pollution and blue light from mobile devices and computer screens.

Thanks to a combination of ingredients such as lingonberry extract, peach laves extract, olive oil, hyaluronic acid, hemisqualane, passion fruit oil and green tea (matcha) extract, the cream has antioxidant effect, it moisturizes the skin, improves microcirculation and reduces the absorption of toxins from urban environment.