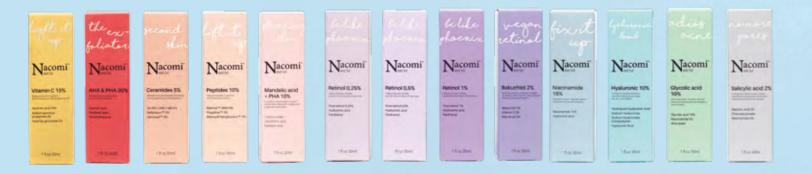

# Vitamin C 15%

## Peptides 10%

### Mandelic acid + PHA 10%

### Retinol 0,25% · 0,5% · 1%

# Bakuchiol

### Niacinamide 15%

### **Hyaluronic 10%**

### Glycolic acid 10%

### Salicylic acid 2%

# AHA& PHA430%