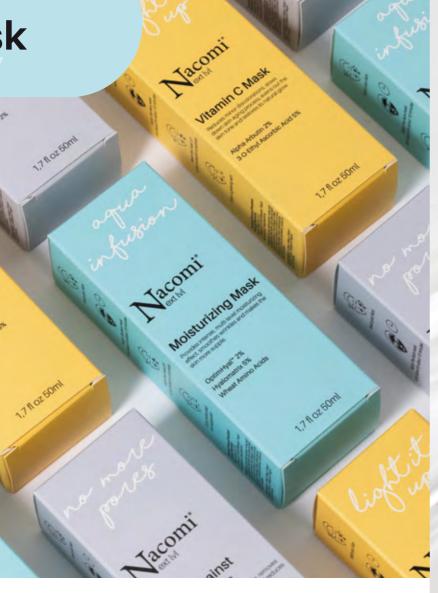

### **Vitamin C Mask**

#### **Actives:**

- Alpha-Arbutin 2%
- 3-O-Ethyl Ascorbic Acid 5%

The ultra-stable form of vitamin C combined with alpha-arbutin stimulates collagen synthesis, reduces minor discolorations and evens out the skin tone. As a strong oxidant, it reduces free radicals, slowing down the aging process.

GLOWING SKIN
WITHOUT
DISCOLORATION

Apply the face mask and leave for about 15 minutes

Wash the mask off

Enjoy a purified skin

Wash your face

Apply the face mask and leave for about 15 minutes

Wash the mask off or let it absorb competely

Enjoy a purified skin

**Moisturizing Mask** 

### **Actives:**

- OptimHyal™ 2%
- Hyalomatrix 5%
- Wheat amino acids

Based on 4 different forms of hyaluronic acid with various particles sizes and features, the formula penetrates the skin providing multilevel hydration.

The composition enriched with OptimHyal™ and wheat amino acids smooths wrinkles, moisturizes and makes the skin more elastic.

SUPPLE SKIN
WITHOUT IRRITATION

Apply the face mask and leave for about 15 minutes