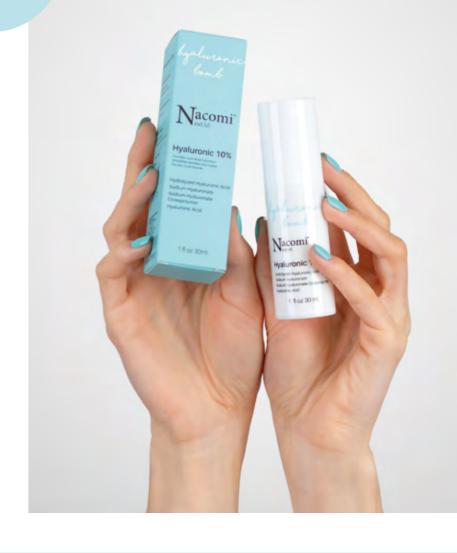

### **Hyaluronic 10%**

### **Actives:**

- Hydrolyzed Hyaluronic Acid
- Sodium Hyaluronate
- Sodium Hyaluronate Crosspolymer
- Hyaluronic Acid

Serum based on complex made of 4 forms of hialuronic acid, with different size particles and properties, penetrates the skin assuring multi level moisture effect.

Formula enriched with OptimHyal™ smoothes the wrinkles, moisturizes and makes the skin more flexible. Glycerine enhances the moisturizing effect and allows it to last longer.