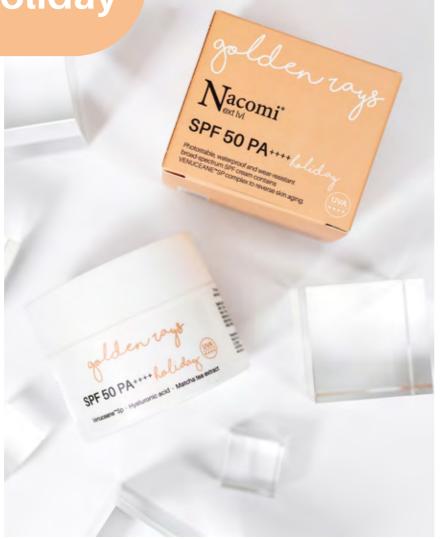

SPF 50 PA++++ holiday

### **Actives:**

- Hyaluronic acid
- Matcha tea extract
- Venuceane™Sp

This moisturizing, waterproof, high photostability SPF 50 Day Cream resistant to wiping off protects the skin from the harmful effect of UV radiation.

When exposed to sunlight, the VENUCEANE™SP complex present in the formula, regenerates cells damaged by radiation to reverse the skin aging process. Thanks to ingredients such as hyaluronic acid, olive oil, hemisqualane, passion fruit oil and green tea (matcha) extract, the cream moisturizes the skin and has an antioxidant and anti-aging effect.

REVERSES THE SKIN AGING PROCESS