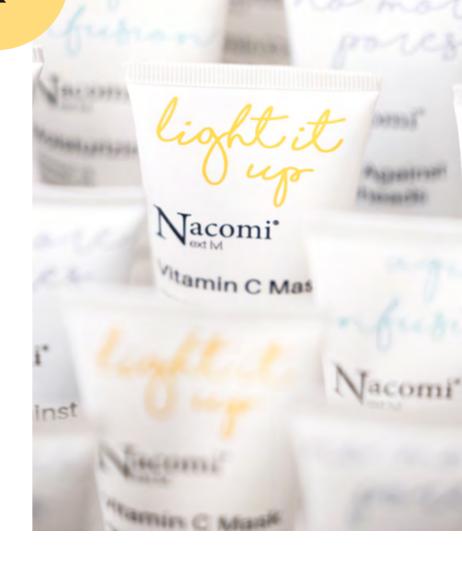

### **Vitamin C Mask**

#### **Actives:**

- Alpha-Arbutin 2%
- 3-O-Ethyl Ascorbic Acid 5%

The ultra-stable form of vitamin C combined with alpha-arbutin stimulates collagen synthesis, reduces minor discolorations and evens out the skin tone. As a strong oxidant, it reduces free radicals, slowing down the aging process.

GLOWING SKIN
WITHOUT
DISCOLORATION

Apply the face mask and leave for about 15 minutes

Wash the mask off

Enjoy a purified skin

Wash your face

Apply the face mask and leave for about 15 minutes

Wash the mask off or let it absorb competely