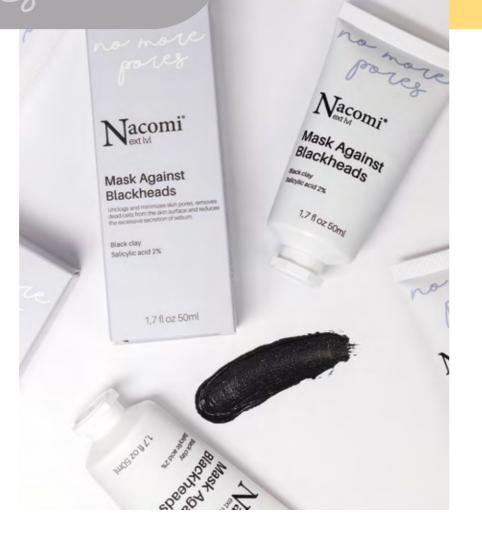

# Mask Against Blackheads

### **Actives:**

- Black clay
- Salicylic acid 2%

Salicylic acid combined with black clay unblocks and contracts pores, removes dead cells from the skin surface and reduces excessive sebum secretion, thus preventing the formation of pimples.

FLAWLESS AND PURIFIED SKIN WITHOUT CLOGGED PORES