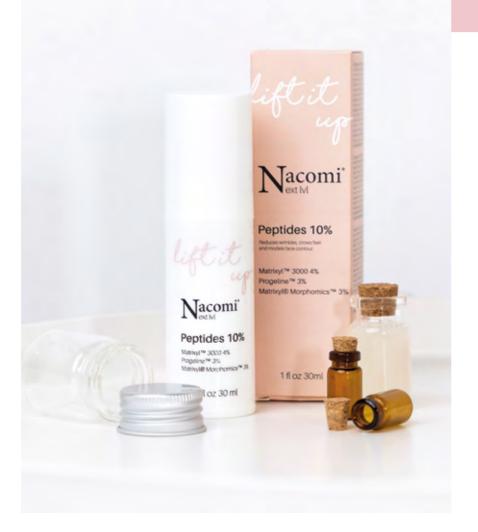

## Peptides 10%

### **Actives:**

- Matrixyl™ 3000 4%
- Progeline™ 3%
- Matrixyl<sup>®</sup> Morphomics<sup>™</sup> 3%

Contains 10% of triple formula of the most effective anti-wrinkle ingredients. Matrixyl® Morphomics™ reduces visibility of mimic wrinkles on forehead by 20% in 6 weeks.

Matrixyl™ 3000 reduces crows feet by 23% in 2 months. Progeline™ lifts up jaw line, modelling the contour of your face. Lift It Up serum will let you preserve youthful look for longer.