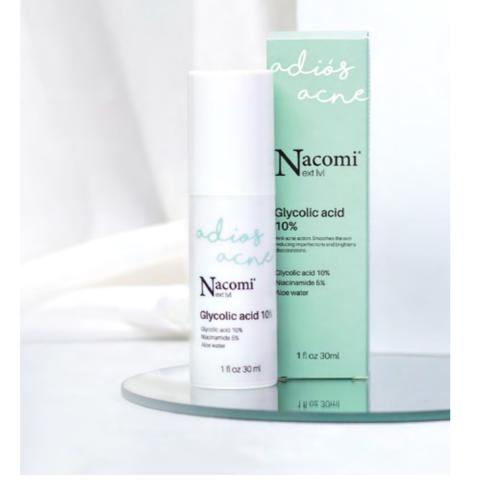

### Glycolic acid 10%

### **Actives:**

- Glycolic acid 10%
- Niacinamide 5%
- Aloe water

Exfoliating overnight serum with 10% glycolic acid is a real remedy for acne-prone and problematic skin. It smoothens the skin reducing imperfections and brightens discolorations.

Glycolic acid normalizes sebum secretion level and unblocks and minimizes skin pores. Combined with birch water and niacynamide soothes inflammations and helps to heal acne lesions. Serum brightens and refreshes skin giving it glowing look.