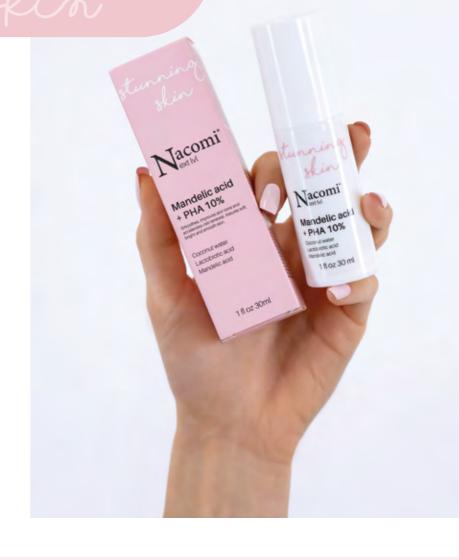

### Mandelic acid + PHA 10%

### **Actives:**

- Coconut water
- Lactobiotic acid
- Mandelic acid

Enzyme scrub serum with 10% complex of mandelic acid with PHA acids gently exofliates the stratum corneum, stimulates its restoring and evens out the skin tone.

Combination of mandelic acid with lactobionic acid and gluconolactone reduces discolorations, prevents photo aging and improves skin texture. Along with almond milk extract and coconut water it provides smoothing action and as a result - soft, bright and supple skin.