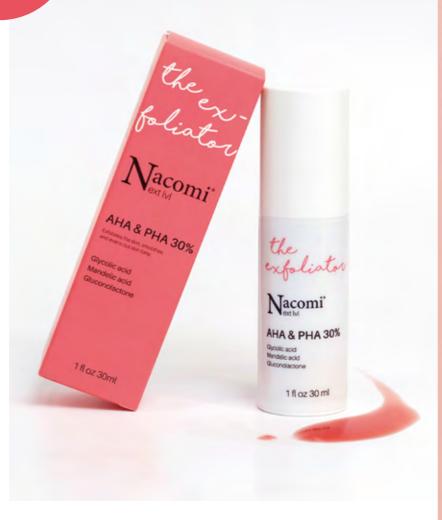

# AHA& PHA430%

### **Actives:**

- · Glycolic acid
- · Mandelic acid
- · Gluconolactone

Acid Peeling in the form of serum with 30% AHA & PHA acid solution. Effectively exfoliates the skin, smoothes and evens out skin tone.

The combination of two types of acid has antibacterial properties, stimulates skin renewal and restores its natural balance. Formula reduces discoloration, prevents photo-ageing and improves the skin structure. Leaves your skin cleansed, smooth and radiant.

#### **RECOMMENDED FOR**

acne-prone, problematic skin with discolorations

### DO NOT COMBINE WITH

products containing retinol and AHA, BHA, PHA

### **APPLICATION**

overnight, before face cream and/or oils

### **SKIN EFFECT**

**IRRITATIONS** 

**PROTECTION** NEEDED